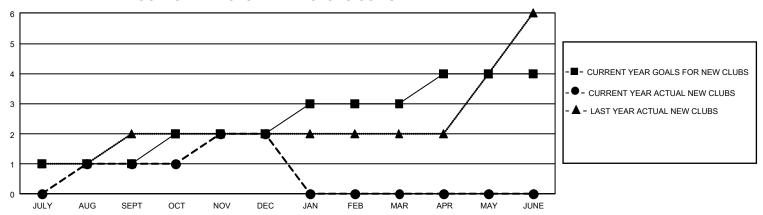

## GMT Constitutional Area 6, Group E

REPORT DOES NOT INCLUDE CLUBS IN UNDISTRICTED AREAS.

| Clubs                 |               |           |               | Members               |                          |                         |                                              |
|-----------------------|---------------|-----------|---------------|-----------------------|--------------------------|-------------------------|----------------------------------------------|
| RESULTS FOR 2021-2022 |               |           |               | RESULTS FOR 2021-2022 |                          |                         |                                              |
| QUARTER               | NEW CLUB GOAL | NEW CLUBS | DROPPED CLUBS | QUARTER ME            | EMBER GROWTH NET<br>GOAL | MEMBER GROWTH<br>ACTUAL | DROPPED MEMBERS ACTUAL (including transfers) |
| JULY/AUG/SEPT         | 3             | 1         | 2             | JULY/AUG/SEPT         | 100                      | 119                     | 115                                          |
| OCT/NOV/DEC           | 3             | 1         | 1             | OCT/NOV/DEC           | 55                       | 86                      | 109                                          |
| JAN/FEB/MAR           | 3             | 0         | 0             | JAN/FEB/MAR           | 100                      | 0                       | 0                                            |
| APR/MAY/JUNE          | 3             | 0         | 0             | APR/MAY/JUNE          | 45                       | 0                       | 0                                            |