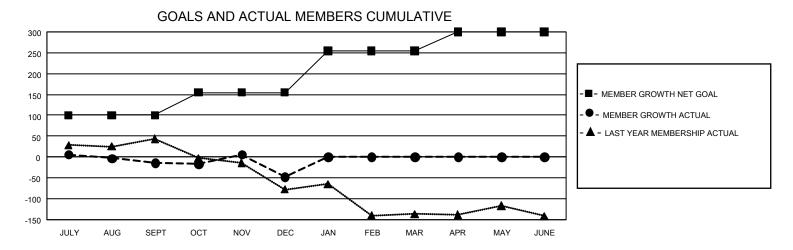

## GMT Constitutional Area 6, Group E

REPORT DOES NOT INCLUDE CLUBS IN UNDISTRICTED AREAS.

| Clubs                 |               |           |               | Members               |                          |                         |                                              |
|-----------------------|---------------|-----------|---------------|-----------------------|--------------------------|-------------------------|----------------------------------------------|
| RESULTS FOR 2021-2022 |               |           |               | RESULTS FOR 2021-2022 |                          |                         |                                              |
| QUARTER               | NEW CLUB GOAL | NEW CLUBS | DROPPED CLUBS | QUARTER ME            | EMBER GROWTH NET<br>GOAL | MEMBER GROWTH<br>ACTUAL | DROPPED MEMBERS ACTUAL (including transfers) |
| JULY/AUG/SEPT         | 3             | 1         | 2             | JULY/AUG/SEPT         | 100                      | 119                     | 115                                          |
| OCT/NOV/DEC           | 3             | 1         | 1             | OCT/NOV/DEC           | 55                       | 86                      | 109                                          |
| JAN/FEB/MAR           | 3             | 0         | 0             | JAN/FEB/MAR           | 100                      | 0                       | 0                                            |
| APR/MAY/JUNE          | 3             | 0         | 0             | APR/MAY/JUNE          | 45                       | 0                       | 0                                            |